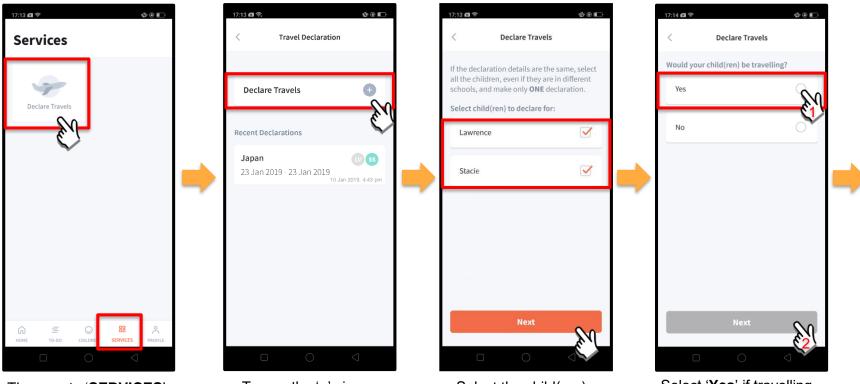

#### **Declare Travel Plans**

First, please ensure that you have downloaded and installed the latest version of the Parents Gateway App.

Then, go to '**SERVICES**' tab and tap on '**Declare Travels**'.

Tap on the '**+**' sign.

Select the child(ren) going on the trip and tap on '**Next**'.