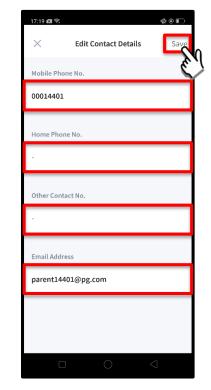

#### **Update Contact Details**

Tap on '**PROFILE**' at the bottom of the Home screen and then tap on your name.

Update your contact details (you must provide at least 1 phone/contact number) and then tap on '**Save**'. Copyrig