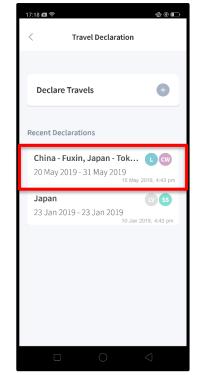

#### **Edit Travel Declaration**

**Delete** the existing travel plan and replace with the new travel plan.

| 17.18 🛯 😤 🌚 🗊<br>く Travel Declaration                                                    | 17:17 ⊠ ®. @ @ E.<br>< Declare Travels                    |                                     |
|------------------------------------------------------------------------------------------|-----------------------------------------------------------|-------------------------------------|
| Declare Travels                                                                          | Lawrence                                                  |                                     |
| Recent Declarations                                                                      | Child W                                                   |                                     |
| <b>China - Fuxin, Japan - Tok</b> (1) (1)<br>20 May 2019 - 31 May 2019<br>15 May 4-43 pm | From         To           20 May 2019         31 May 2019 | Create a new travel plan. (Refer to |
| Japan<br>23 Jan 2019 - 23 Jan 2019<br>10 Jan 2019, 4:43 pm                               | Destinations<br>China - Fuxin                             | '1. Declare Travel Plan)'           |
|                                                                                          | Japan - Tokyo                                             |                                     |
|                                                                                          | Delete                                                    |                                     |
|                                                                                          |                                                           |                                     |

Tap on '**Delete**' to remove

the previous declaration.

Tap on the travel plan to be changed.