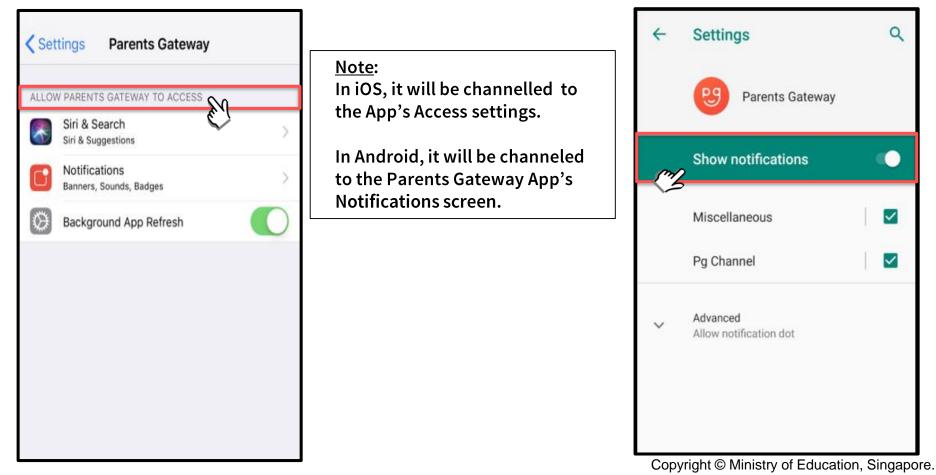

## **5. Enable Mobile Notifications**

pg

## **5b. Enable Push Notifications**

## **Enable Push Notifications**

| Profile                                 | < Notifications     |   | < Push Notifications                                                                                                                                               |
|-----------------------------------------|---------------------|---|--------------------------------------------------------------------------------------------------------------------------------------------------------------------|
| Contact details                         | Push Notifications  |   | Push Notifications: OFF Turn On                                                                                                                                    |
| Notifications ><br>Last Active Device > | Email Notifications | - | Turn <b>ON</b> to receive notifications of updates for your child's school on your phone.<br>You will need to stay logged in to continue to receive notifications. |
| Feedback >                              |                     |   | PARENTS GATEWAY now Announcement This is an example of a Push Notification                                                                                         |
| Privacy Policy >                        |                     |   |                                                                                                                                                                    |
| Terms of Use >                          |                     |   |                                                                                                                                                                    |
| Log Out                                 |                     |   |                                                                                                                                                                    |

Tap on 'Notifications'

Tap on 'Push Notifications'

Tap on the 'Turn On'