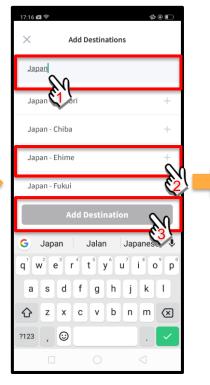

#### Declare Travel Plans (cont'd)

To begin, tap on 'Start date'.

Select your travel period and tap on '**Select dates**'.

Tap on '**Add a country/city**' to select the travel destination(s).

Type the country name to search for the country (or city). Tap '+' on the right of all the countries/cities you are visiting; then, tap on 'Add Destination(s)'.