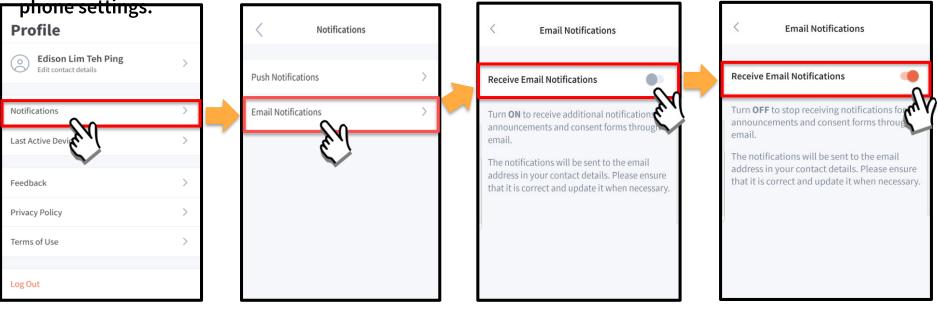

## 5a. Enable Email Notifications

## **Enable Email Notifications**

Parents/Legal Guardians/Authorised Caregivers will receive an email notification for every announcement and consent form sent by the school if the email notifications function is turned on in the

Click on 'Notifications'

Tap on 'Email Notifications'

Slide the '**Receive Email Notification**' button to the right to be notified by email Once email notification is turned on, Parents/Legal Guardians/Authorised Caregivers will still receive email notifications even if they had logged out of the app.