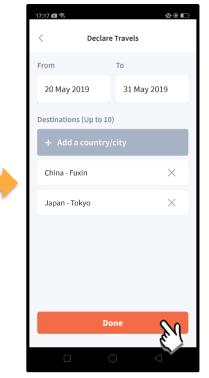

#### Declare Travel Plans (cont'd)

Tap on 'Done' to confirm.

Successful Declaration.

Travel Plans are shown as entered. You would need to delete and declare again if amendments are required.