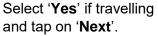

Select the child(ren) going on the trip and tap on '**Next**'.

#### Declare Travel Plans (cont'd)

To begin, tap on 'Start date'.

Select your travel period and tap on '**Select dates**'.

Tap on '**Add a country/city**' to select the travel destination(s).

Type the country name to search for the country (or city). Tap '+' on the right of all the countries/cities you are visiting; then, tap on 'Add Destination(s)'.