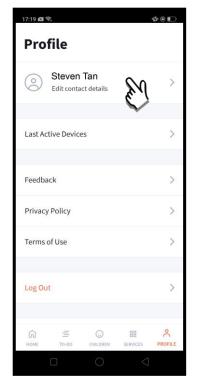

#### **Update Contact Details**

Tap on '**PROFILE**' at the bottom of the Home screen and then tap on your name.

Update your contact details (you must provide at least 1 phone/contact number) and then tap on '**Save**'. Copyrig