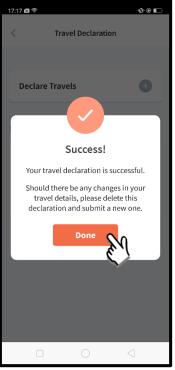

#### Declare Travel Plans (cont'd)

Tap on 'Done' to confirm.

Successful Declaration.

Travel Plans are shown as entered. You would need to delete and declare again if amendments are required.