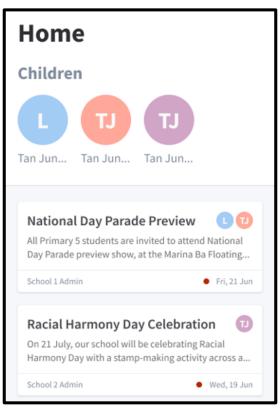

### Edit Child's Initials (cont'd)

Once the initials have been successfully changed, the child's avatar will reflect the update.