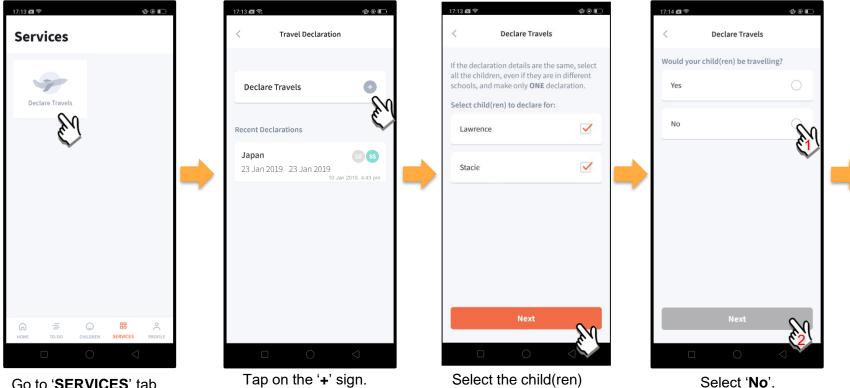

#### **Declare Travel Plans**

First, please ensure that you have downloaded and installed the latest version of the Parents Gateway App.

Then, go to '**SERVICES**' tab and tap on '**Declare Travels**'.

Tap on the '**+**' sign.

Select the child(ren) going on the trip and tap on '**Next**'.