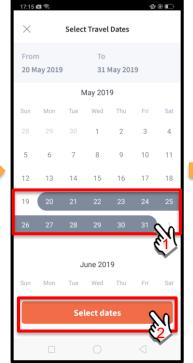

#### Declare Travel Plans (cont'd)

To begin, tap on 'Start date'.

Select your travel period and tap on '**Select dates**'.

Tap on '**Add a country/city**' to select the travel destination(s).

Type the country name to search for the country (or city). Tap '+' on the right of all the countries/cities you are visiting; then, tap on 'Add Destination(s)'.