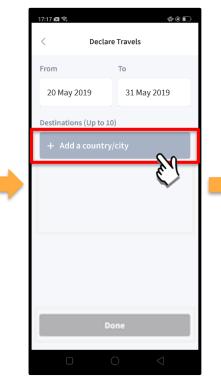

#### **Declare Travel Plans**

First, please ensure that you have downloaded and installed the latest version of the Parents Gateway App.

Then, go to '**SERVICES**' tab and tap on '**Declare Travels**'.

Tap on the '**+**' sign.

#### Declare Travel Plans (cont'd)

To begin, tap on 'Start date'.

Select your travel period and tap on '**Select dates**'.

Tap on '**Add a country/city**' to select the travel destination(s).

Type the country name to search for the country (or city). Tap '+' on the right of all the countries/cities you are visiting; then, tap on 'Add Destination(s)'.