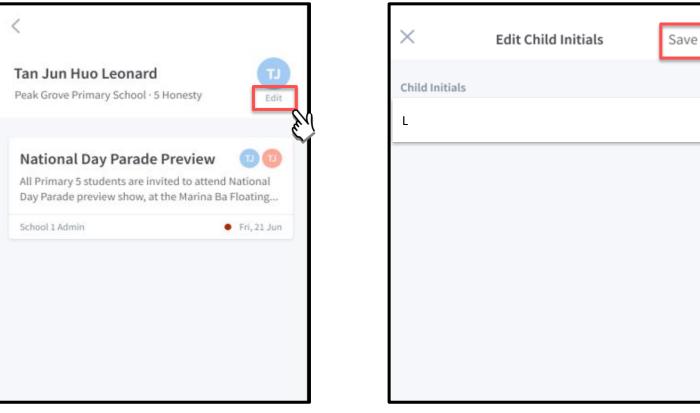

## 7. Edit Child's Initials

## **Edit Child Initials**

Tap on 'Edit' (found under child's initials)

Once done editing, tap on 'Save'

### Edit Child's Initials (cont'd)

Once the initials have been successfully changed, the child's avatar will reflect the update.