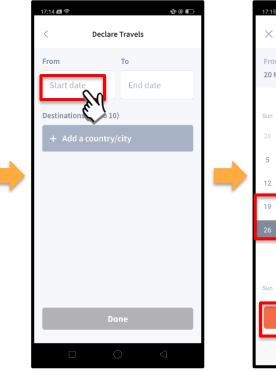

#### Declare Travel Plans (cont'd)

To begin, tap on 'Start date'.

Select your travel period and tap on '**Select dates**'.

Tap on '**Add a country/city**' to select the travel destination(s).

Type the country name to search for the country (or city). Tap '+' on the right of all the countries/cities you are visiting; then, tap on 'Add Destination(s)'.